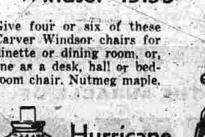

Windsor 19.95 Give four or six of these Carver Windsor chairs for dinette or dining room, or, one as a desk, hall or bedroom chair. Nutmeg maple.

Draft deflector

chairs from which to choose at Watkins small-patterned gold Docu-