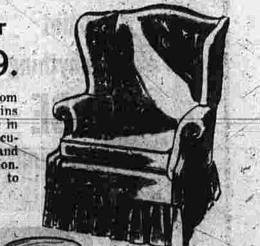

Reflections

Reflect your good wishes with this

split spindle mirror. Gold with black, or Bachelor's only?

More bachelor chests are

\* 14.95

tail table. Separates when you want to spread ta-bles about the room. Nutmeg maple.

Windsor 19.95 Give four or six of these Carver Windsor chairs for dinette or dining room, or, one as a desk, hall or bedroom chair. Nutmeg maple.

Draft deflector

chairs from which to choose at Watkins small-patterned gold Docu-