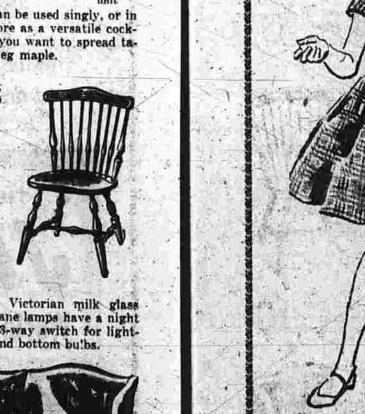

Windsor 19.95 Give four or six of these Carver Windsor chairs for dinette or dining room, or, one as a desk, hall or bedroom chair. Nutmeg maple.

Draft deflector

chairs from which to choose at Watkins small-patterned gold Docu-