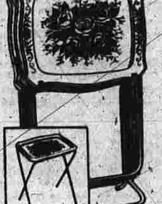

Reflections

Reflect your good wishes with this

split spindle mirror. Gold with black, or Bachelor's only?

More bachelor chests are

\* 14.95

tail table. Separates when you want to spread ta-bles about the room. Nutmeg maple.

Windsor 19.95 Give four or six of these Carver Windsor chairs for dinette or dining room, or, one as a desk, hall or bedroom chair. Nutmeg maple.

Draft deflector

chairs from which to choose at Watkins small-patterned gold Docu-