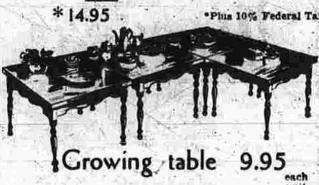

Prices start at

2 years to pay

from our original

The original of this bench is in the

tile as 10% down reserves your Christman pinno.

used by married couples than bachelors . . . especialy an Early American cherry piece like this!

18 x 18-inch Chow tables can be used singly, or in groups of two, three, or more as a versatile cock-

ment print with blue and prown. Foam seat cushion. Regularly \$136; subject to

tops; solid maple legs; deep brown pine finish; all "carefully anyour Early American-