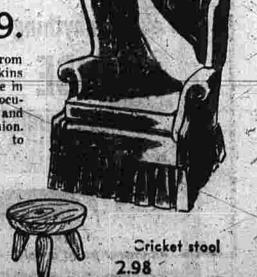

Reflections

Reflect your good wishes with this

split spindle mirror. Gold with black, or Bachelor's only?

More bachelor chests are

\* 14.95

tail table. Separates when you want to spread ta-bles about the room. Nutmeg maple.

Windsor 19.95 Give four or six of these Carver Windsor chairs for dinette or dining room, or, one as a desk, hall or bedroom chair. Nutmeg maple.

Draft deflector

chairs from which to choose at Watkins small-patterned gold Docu-