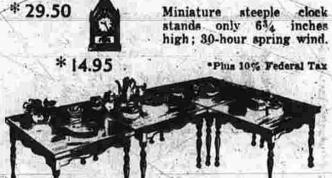

Reflections

Reflect your good wishes with this

split spindle mirror. Gold with black, or Bachelor's only?

More bachelor chests are

\* 14.95

tail table. Separates when you want to spread ta-bles about the room. Nutmeg maple.